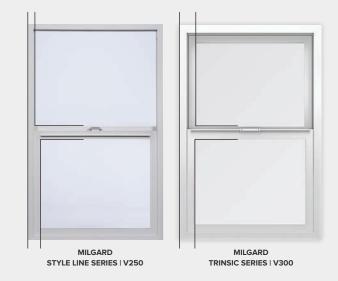

## What are Sightlines?

A sightline is the distance between the outside of the frame and the edge of the glass.

Look closely at the frame on these two single hung windows. On the Style Line® Series to the left, you'll notice that the top piece of glass is larger than the bottom piece of glass. For the Trinsic<sup>™</sup> Series window on the right, you can see that the top and bottom pieces of glass are the same size.

No matter which design you prefer, Milgard has just the right window to complement any home.