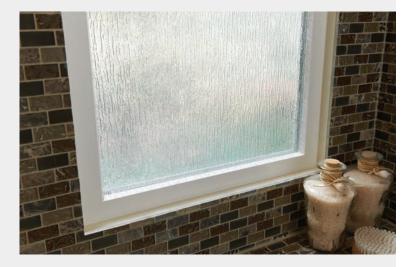

## **Decorative Glass**

Obscure glass, which is often used in bathrooms, can add privacy or a decorative flair to any space. Styles range from our popular, and nearly opaque, P516 glass to Rain glass (shown at right).

VISIT MILGARD.COM/GLASS TO SEE FULL COLLECTION OF OPTIONS

CHECK RAIL