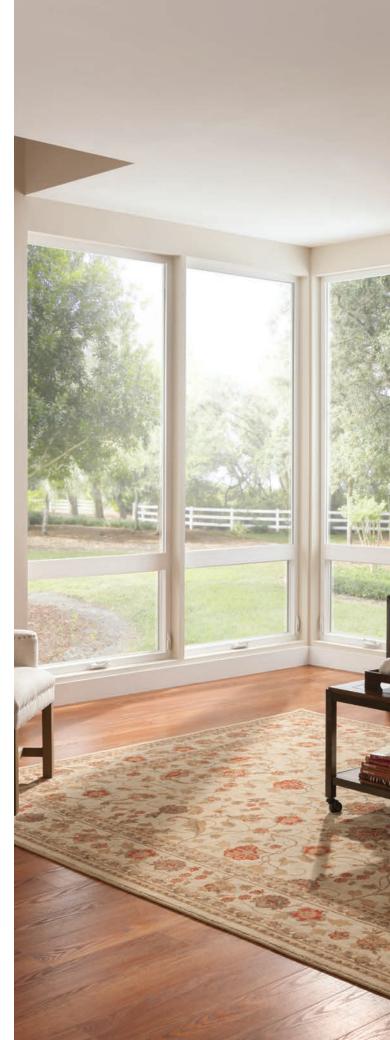

## Style Line<sup>®</sup> Series V250

VINYL WINDOWS

EXPAND YOUR VIEW WITH CLEAN LINES FOR REPLACEMENT OR NEW CONSTRUCTION

Style Line<sup>®</sup> Series vinyl windows can refresh and renew your space and allow you to enjoy your view.

Awarded #1 Quality Vinyl Window in the Western US\*, these windows are made with a unique vinyl formula for durable frames that won't absorb moisture.

The standard dual-pane construction provides more noise control than single-pane windows, giving you more peace and quiet.

Improve the look of your home with beautiful vinyl windows