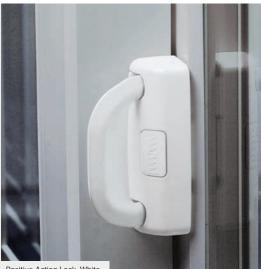

### STYLE LINE SERIES | V250 OFFERS:

- A unique vinyl formula for durable frames that won't absorb moisture
- Positive Action<sup>™</sup> Lock reassures you that when the window is closed, it's locked
- A variety of exterior colors to enhance the look of your home
- Replacement and new construction options
- The Milgard Lifetime Limited Warranty

HARDWARE

Positive Action<sup>™</sup> Lock

Casement/Awning Operator, Sash Lock (Optional oversize handle available)

Awning

HARDWARE Casement/Awning Operator, Sash Lock (Optional oversize handle available)

Picture and Radius

## Horizontal Slider

HARDWARE Positive Action Lock

Positive Action Lock, White

Casement/Awning Operator