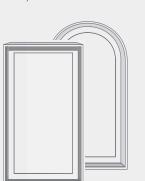

## What are Sightlines?

A sightline is the distance between the outside of the frame and the edge of the glass.

Look closely at the frame on these two single hung windows. On the Style Line® Series to the left, you'll notice that the top piece of glass is larger than the bottom piece of glass. For the Trinsic<sup>™</sup> Series window on the right, you can see that the top and bottom pieces of glass are the same size.