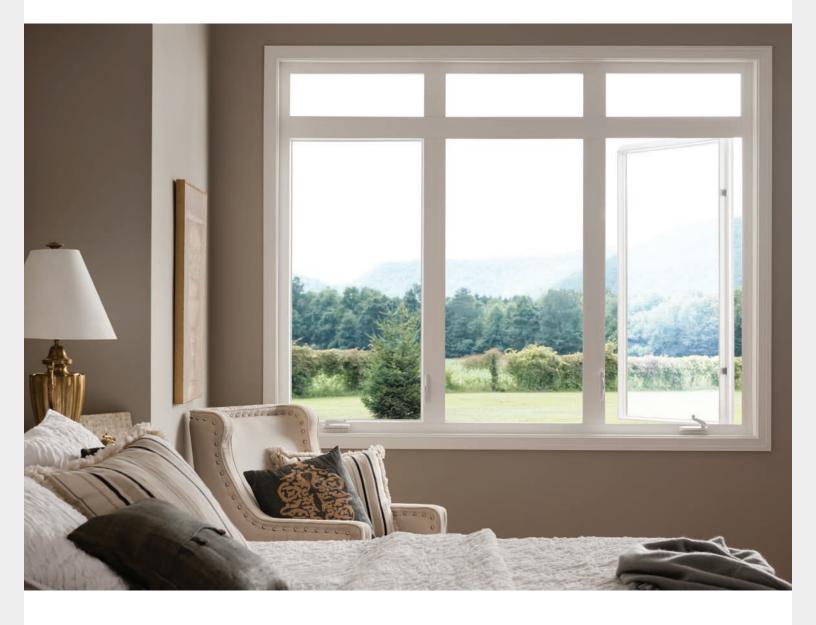

## Style Line<sup>®</sup> Series V250

VINYL WINDOWS

EXPAND YOUR VIEW WITH CLEAN LINES FOR REPLACEMENT OR NEW CONSTRUCTION

Style Line<sup>®</sup> Series vinyl windows can refresh and renew your space and allow you to enjoy your view.

Awarded #1 Quality Vinyl Window in the Western US\*, these windows are made with a unique vinyl formula for durable frames that won't absorb moisture.

The standard dual-pane construction provides more noise control than single-pane windows, giving you more peace and quiet.